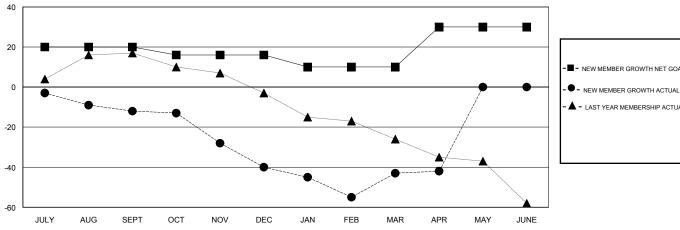

## GOALS AND ACTUAL MEMBERS CUMULATIVE

MEMBERSHIP DATA

| ■- | NEW MEMBER GROWTH NET GOAL |
|----|----------------------------|
|    |                            |

- LAST YEAR MEMBERSHIP ACTUAL

| DROPPED CLUBS: 1 |     |
|------------------|-----|
| DROPPED MEMBERS  |     |
| DECEASED         | 20  |
| CLUB CANCELLED   | 0   |
| OTHER            | 103 |
| TOTAL            | 123 |