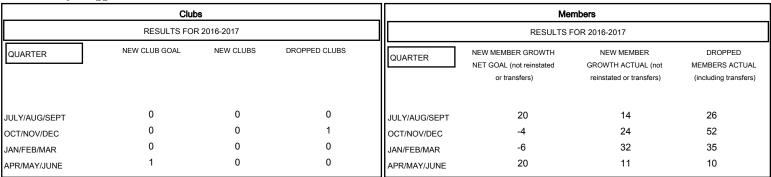

## GOALS AND ACTUAL NEW CLUBS CUMULATIVE

| 30 CLUBS OF 60 ADDED 1 OR MORE | GENDER DISTRIBUTION       |              |
|--------------------------------|---------------------------|--------------|
| NEW MEMBERS                    | MALE                      | 858 (68.75%) |
|                                | FEMALE                    | 390 (31.25%) |
|                                |                           |              |
| CLICK HERE FOR CUMULATIVE      | TOTAL FAMILY UNIT MEMBERS |              |